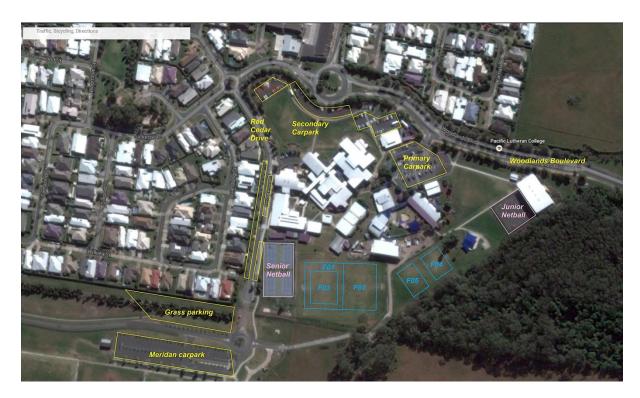

#### Pacific Lutheran

This season netball games are being played Round 6 (2 May) Round 12 (20 June) Round 13 (27 June) when Pacific's is hosting. There is plenty of parking around the facility marked in yellow.